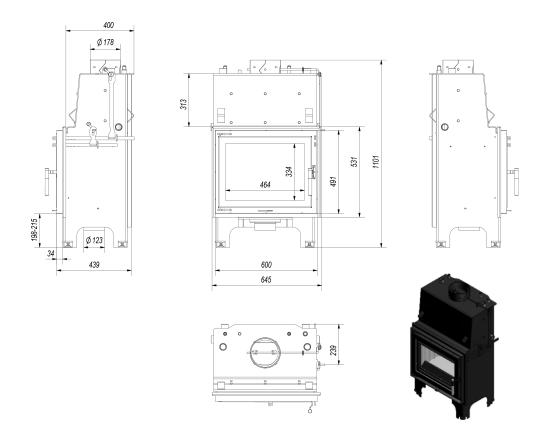

### Physical parameters

| Weight (kg)                  | 195   |
|------------------------------|-------|
| Width (cm)                   | 64.5  |
| Height (cm)                  | 110.1 |
| Depth (cm)                   | 40    |
| Exhaust outlet diameter (mm) | 180   |