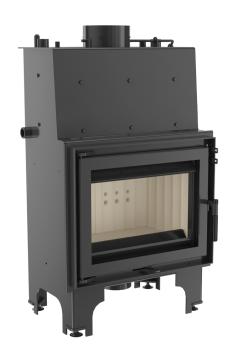

# Water heating fireplace AQUARIO M 8 kW Ø 180

AQUARIO/M/8/PW/W EAN: 5901350065440

Aquario insert is a water-jacket device with a corpus built of double steel walls. The space between them is filled with water that receives heat and transfers it to the heating system.

#### General

| Rated output (kW)              | 8        |
|--------------------------------|----------|
| Heating power range<br>(kW)    | 3.0 - 10 |
| Average power from water (kW)  | 5.5      |
| Heating efficiency (%)         | 82       |
| Max working pressure (bar)     | 2        |
| Material                       | steel    |
| Exhaust gas<br>temperature (🛚) | 227      |
| Max length of logs (cm)        | 45       |
| Water capacity (l)             | 37       |

### Physical parameters

| Weight (kg)                  | 195   |
|------------------------------|-------|
| Width (cm)                   | 64.5  |
| Height (cm)                  | 110.1 |
| Depth (cm)                   | 40    |
| Exhaust outlet diameter (mm) | 180   |