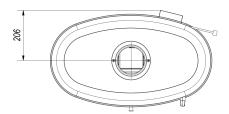

## Physical parameters

| Weight (kg)                  | 126  |
|------------------------------|------|
| Width (cm)                   | 66.6 |
| Height (cm)                  | 62.6 |
| Depth (cm)                   | 38.2 |
| Exhaust outlet diameter (mm) | 130  |