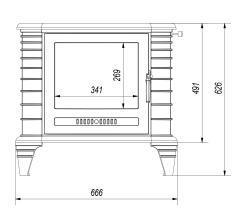

## Physical parameters

| Weight (kg)                  | 126  |
|------------------------------|------|
| Width (cm)                   | 66.6 |
| Height (cm)                  | 62.6 |
| Depth (cm)                   | 38.2 |
| Exhaust outlet diameter (mm) | 130  |