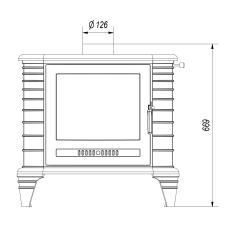

## Physical parameters

| Weight (kg)                  | 126  |
|------------------------------|------|
| Width (cm)                   | 66.6 |
| Height (cm)                  | 62.6 |
| Depth (cm)                   | 38.2 |
| Exhaust outlet diameter (mm) | 130  |