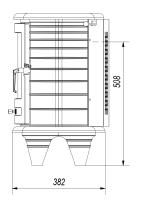

## Physical parameters

| Weight (kg)                  | 125  |
|------------------------------|------|
| Width (cm)                   | 66.6 |
| Height (cm)                  | 62.6 |
| Depth (cm)                   | 38.2 |
| Exhaust outlet diameter (mm) | 130  |