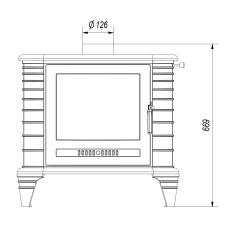

## Physical parameters

| Weight (kg)                  | 125  |
|------------------------------|------|
| Width (cm)                   | 66.6 |
| Height (cm)                  | 62.6 |
| Depth (cm)                   | 38.2 |
| Exhaust outlet diameter (mm) | 130  |