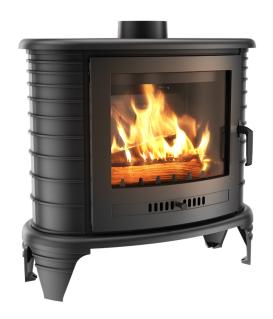

# Wood burning cast iron stove K8 Automatic Air Control Ø 130 9 kW

KOZA/K8/ASDP EAN: 5901350051061

K8 is a stove with a unique shape and fashionable ornaments. Its oval shape and cast iron body with a striped pattern merge into one modernity with the traditional use of cast iron as one of the best materials accumulating heat.