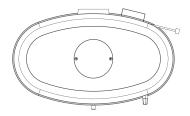

# Wood burning cast iron stove K8 Automatic Air Control Ø 130 9 kW

KOZA/K8/ASDP EAN: 5901350051061

K8 is a stove with a unique shape and fashionable ornaments. Its oval shape and cast iron body with a striped pattern merge into one modernity with the traditional use of cast iron as one of the best materials accumulating heat.