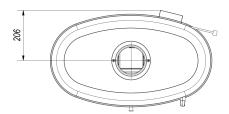

## Physical parameters

| Weight (kg)                  | 125  |
|------------------------------|------|
| Width (cm)                   | 66.6 |
| Height (cm)                  | 62.6 |
| Depth (cm)                   | 38.2 |
| Exhaust outlet diameter (mm) | 130  |