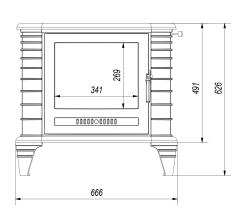

## Physical parameters

| Weight (kg)                  | 125  |
|------------------------------|------|
| Width (cm)                   | 66.6 |
| Height (cm)                  | 62.6 |
| Depth (cm)                   | 38.2 |
| Exhaust outlet diameter (mm) | 130  |