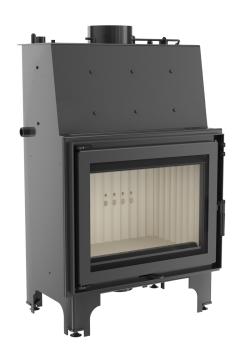

# Water heating fireplace AQUARIO A 14 kW Ø 200

AQUARIO/A/14/PW/W EAN: 5901350024584

Aquario insert is a water-jacket device with a corpus built of double steel walls. The space between them is filled with water that receives heat and transfers it to the heating system.