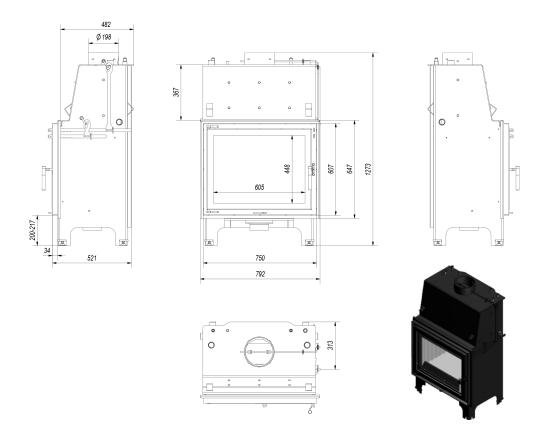

### Physical parameters

| Weight (kg)                  | 293   |
|------------------------------|-------|
| Width (cm)                   | 79.2  |
| Height (cm)                  | 127.3 |
| Depth (cm)                   | 48.2  |
| Exhaust outlet diameter (mm) | 200   |