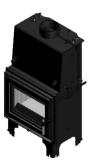

# Water heating fireplace AQUARIO M 12 kW Ø 180

AQUARIO/M/12/PW/W EAN: 5901350065457

Aquario insert is a water-jacket device with a corpus built of double steel walls. The space between them is filled with water that receives heat and transfers it to the heating system.