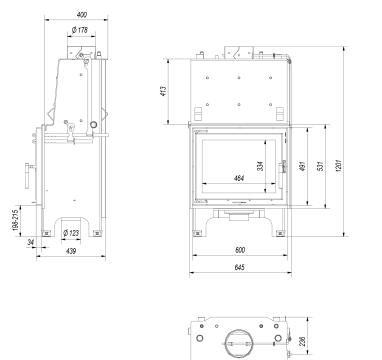

#### General

| Rated output (kW)              | 12       |
|--------------------------------|----------|
| Heating power range (kW)       | 5.0 - 15 |
| Average power from water (kW)  | 8        |
| Heating efficiency (%)         | 86       |
| Max working pressure (bar)     | 2        |
| Material                       | steel    |
| Exhaust gas<br>temperature (🛚) | 185      |
| Max length of logs (cm)        | 45       |
| Water capacity (l)             | 47       |

### Physical parameters

| Weight (kg)                  | 210   |
|------------------------------|-------|
| Width (cm)                   | 64.5  |
| Height (cm)                  | 120.1 |
| Depth (cm)                   | 40    |
| Exhaust outlet diameter (mm) | 180   |