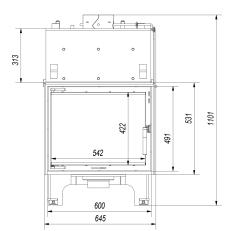

## Physical parameters

| Weight (kg)                  | 195   |
|------------------------------|-------|
| Width (cm)                   | 64.5  |
| Height (cm)                  | 110.1 |
| Depth (cm)                   | 40    |
| Exhaust outlet diameter (mm) | 180   |