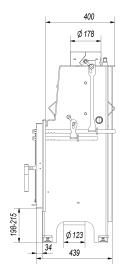

## Physical parameters

| Weight (kg)                  | 195   |
|------------------------------|-------|
| Width (cm)                   | 64.5  |
| Height (cm)                  | 110.1 |
| Depth (cm)                   | 40    |
| Exhaust outlet diameter (mm) | 180   |