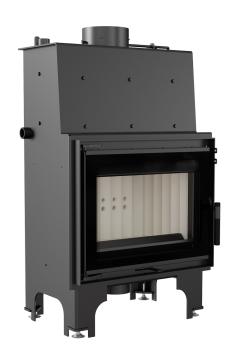

# Water heating fireplace AQUARIO M 8 kW Ø 180 Double glass

AQUARIO/M/8/PW/W/DG EAN: 5901350006351

Aquario insert is a water-jacket device with a corpus built of double steel walls. The space between them is filled with water that receives heat and transfers it to the heating system. The insert is equipped with decorative glass, which makes it look elegant and modern.

## Equipment

Equipment

Air intake, Decorative glass glass, Loading the combustion chamber