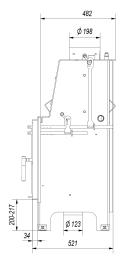

## Physical parameters

| Weight (kg)                  | 275   |
|------------------------------|-------|
| Width (cm)                   | 78.4  |
| Height (cm)                  | 118.1 |
| Depth (cm)                   | 48.2  |
| Exhaust outlet diameter (mm) | 200   |