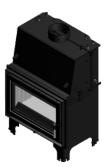

# Water heating fireplace AQUARIO O 12 kW Ø 200

AQUARIO/O/12/PW/W EAN: 5901350065433

Aquario insert is a water-jacket device with a corpus built of double steel walls. The space between them is filled with water that receives heat and transfers it to the heating system.

## Physical parameters

| Weight (kg)                  | 275   |
|------------------------------|-------|
| Width (cm)                   | 78.4  |
| Height (cm)                  | 118.1 |
| Depth (cm)                   | 48.2  |
| Exhaust outlet diameter (mm) | 200   |