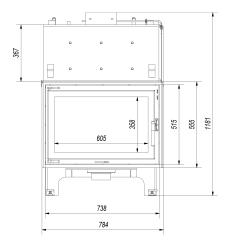

## Physical parameters

| Weight (kg)                  | 275   |
|------------------------------|-------|
| Width (cm)                   | 78.4  |
| Height (cm)                  | 118.1 |
| Depth (cm)                   | 48.2  |
| Exhaust outlet diameter (mm) | 200   |