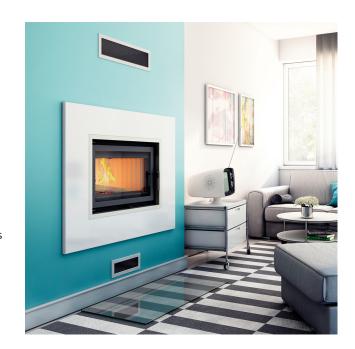

# Water heating fireplace AQUARIO O 16 kW Ø 200

AQUARIO/O/16/PW/W EAN: 5901350065402

Aquario insert is a water-jacket device with a corpus built of double steel walls. The space between them is filled with water that receives heat and transfers it to the heating system.