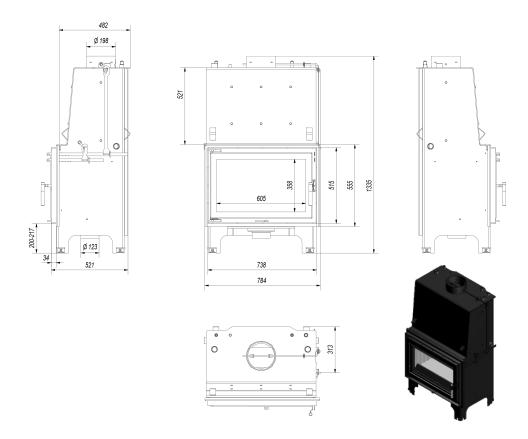

### Physical parameters

| Weight (kg)                  | 305   |
|------------------------------|-------|
| Width (cm)                   | 78.4  |
| Height (cm)                  | 133.5 |
| Depth (cm)                   | 48.2  |
| Exhaust outlet diameter (mm) | 200   |