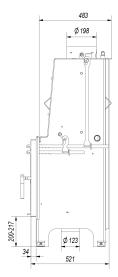

# Physical parameters

| Weight (kg)                     | 283   |
|---------------------------------|-------|
| Width (cm)                      | 69.9  |
| Height (cm)                     | 133.5 |
| Depth (cm)                      | 48.3  |
| Exhaust outlet diameter<br>(mm) | 200   |