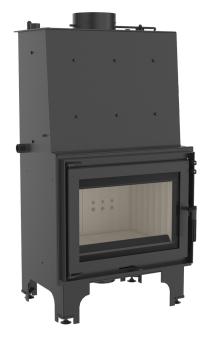

AQUARIO/Z/14/PW/W EAN: 5901350065426

Aquario insert is a water-jacket device with a corpus built of double steel walls. The space between them is filled with water that receives heat and transfers it to the heating system.