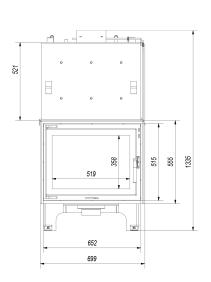

# Physical parameters

| Weight (kg)                     | 283   |
|---------------------------------|-------|
| Width (cm)                      | 69.9  |
| Height (cm)                     | 133.5 |
| Depth (cm)                      | 48.3  |
| Exhaust outlet diameter<br>(mm) | 200   |