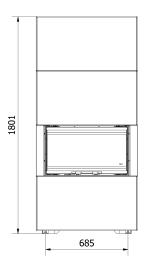

### Physical parameters

| Weight (kg)                  | 328   |
|------------------------------|-------|
| Width (cm)                   | 84.2  |
| Height (cm)                  | 180.1 |
| Depth (cm)                   | 60.3  |
| Exhaust outlet diameter (mm) | 160   |