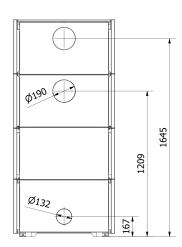

### Physical parameters

| Weight (kg)                  | 328   |
|------------------------------|-------|
| Width (cm)                   | 84.2  |
| Height (cm)                  | 180.1 |
| Depth (cm)                   | 60.3  |
| Exhaust outlet diameter (mm) | 160   |