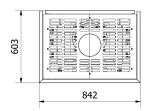

### Physical parameters

| Weight (kg)                  | 328   |
|------------------------------|-------|
| Width (cm)                   | 84.2  |
| Height (cm)                  | 180.1 |
| Depth (cm)                   | 60.3  |
| Exhaust outlet diameter (mm) | 160   |