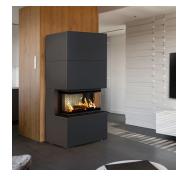

# Modular fireplace NBC/EASY BOX 7 kW Ø 160 steel casing

HEB/BLACK EAN: 5901350015803 HEB/BIANCO EAN: 5901350015797

#### **BGN 8829**

HOME EASY BOX fireplace is a combination of modern, environmentally friendly NBC 7 insert and ready to install mantel made of steel. The entire lot is a perfect responses to the current interior design trends. Its perfect proportions and minimalism combined with the three-directional view of fire will create a cosy climate for cheerful family gatherings.