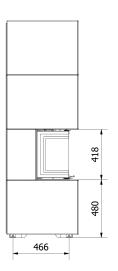

### Physical parameters

| Weight (kg)                  | 328   |
|------------------------------|-------|
| Width (cm)                   | 84.2  |
| Height (cm)                  | 180.1 |
| Depth (cm)                   | 60.3  |
| Exhaust outlet diameter (mm) | 160   |