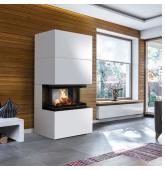

# Modular fireplace NBC/EASY BOX 7 kW Ø 160 steel casing

HEB/BLACK EAN: 5901350015803 HEB/BIANCO EAN: 5901350015797

#### **BGN 8829**

HOME EASY BOX fireplace is a combination of modern, environmentally friendly NBC 7 insert and ready to install mantel made of steel. The entire lot is a perfect responses to the current interior design trends. Its perfect proportions and minimalism combined with the three-directional view of fire will create a cosy climate for cheerful family gatherings.