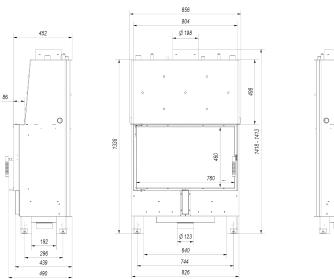

## Physical parameters

| Weight (kg)                     | 257   |
|---------------------------------|-------|
| Width (cm)                      | 85.6  |
| Height (cm)                     | 138.4 |
| Depth (cm)                      | 40.7  |
| Exhaust outlet diameter<br>(mm) | 200   |