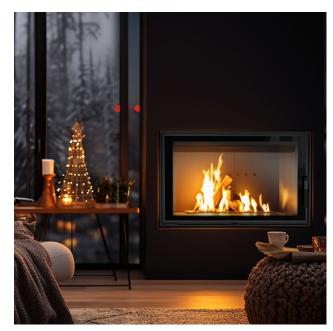

# Water heating fireplace LUCY 16 kW Ø 200

LUCY/PW/16/W EAN: 5901350021576 LUCY/PW/16/W/BLACK EAN: 5902539500677

Proposal for those who cares about the maximum use of the heat from the insert. Advanced solutions ensure energy savings and make operation and cleaning of the device very easy.