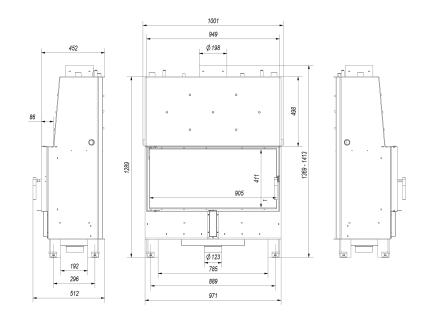

### Physical parameters

| Weight (kg)                     | 293   |
|---------------------------------|-------|
| Width (cm)                      | 100.1 |
| Height (cm)                     | 138.4 |
| Depth (cm)                      | 40.7  |
| Exhaust outlet diameter<br>(mm) | 200   |