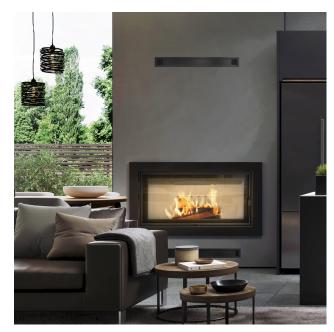

# Water heating fireplace LUCY 20 kW Ø 200

LUCY/PW/20/W EAN: 5901350021743 LUCY/PW/20/W/BLACK EAN: 5902539500684

Proposal for those who cares about the maximum use of the heat from the insert. Advanced solutions ensure energy savings and make operation and cleaning of the device very easy.