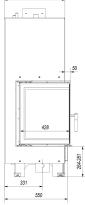

# Physical parameters

| Weight (kg)                     | 293  |
|---------------------------------|------|
| Width (cm)                      | 91   |
| Height (cm)                     | 146  |
| Depth (cm)                      | 57.5 |
| Exhaust outlet diameter<br>(mm) | 200  |