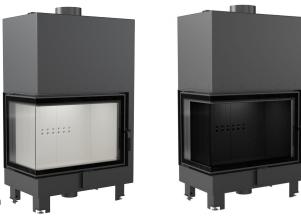

### **BGN 7209**

The double glass inserts of the MBA PW line are an economical and ecological solution with a water-based unit, which does not differ from a the typical air insert. Thanks to the unusual vision of the fire and the delicate frame, it perfectly fits into the design of modern interiors.

## Equipment

Equipment

Air intake, Decorative glass glass, Loading the combustion chamber