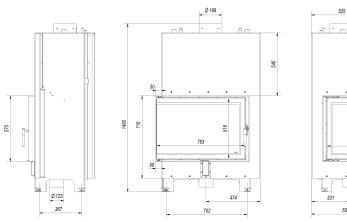

# Physical parameters

| Weight (kg)                     | 293  |
|---------------------------------|------|
| Width (cm)                      | 91   |
| Height (cm)                     | 146  |
| Depth (cm)                      | 57.5 |
| Exhaust outlet diameter<br>(mm) | 200  |