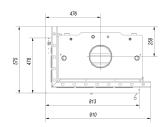

# Physical parameters

| Weight (kg)                     | 293  |
|---------------------------------|------|
| Width (cm)                      | 91   |
| Height (cm)                     | 146  |
| Depth (cm)                      | 57.5 |
| Exhaust outlet diameter<br>(mm) | 200  |