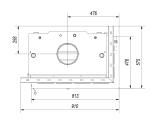

## Physical parameters

| Weight (kg)                     | 293  |
|---------------------------------|------|
| Width (cm)                      | 91   |
| Height (cm)                     | 146  |
| Depth (cm)                      | 57.5 |
| Exhaust outlet diameter<br>(mm) | 200  |