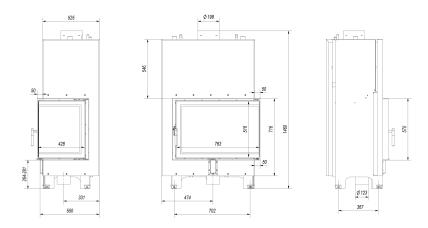

## Physical parameters

| Weight (kg)                     | 293  |
|---------------------------------|------|
| Width (cm)                      | 91   |
| Height (cm)                     | 146  |
| Depth (cm)                      | 57.5 |
| Exhaust outlet diameter<br>(mm) | 200  |