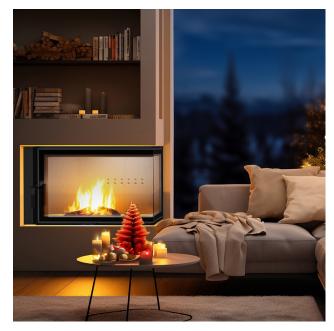

## **BGN 7209**

The double glass inserts of the MBA PW line are an economical and ecological solution with a water-based unit, which does not differ from a the typical air insert. Thanks to the unusual vision of the fire and the delicate frame, it perfectly fits into the design of modern interiors.