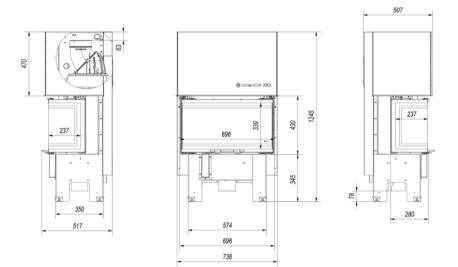

## Physical parameters

| Weight (kg)                     | 188   |
|---------------------------------|-------|
| Width (cm)                      | 75.2  |
| Height (cm)                     | 124.5 |
| Depth (cm)                      | 50.2  |
| Exhaust outlet diameter<br>(mm) | 160   |