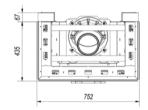

## Physical parameters

| Weight (kg)                     | 188   |
|---------------------------------|-------|
| Width (cm)                      | 75.2  |
| Height (cm)                     | 124.5 |
| Depth (cm)                      | 50.2  |
| Exhaust outlet diameter<br>(mm) | 160   |