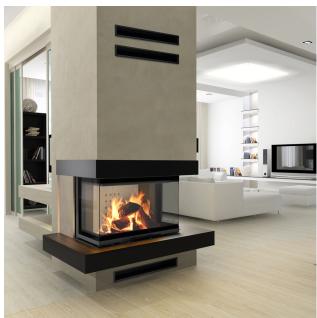

# **BGN 6969**

25 | **(**kratki

The compact size of the NBC insert with three-side glazing combines its unique aesthetics and exceptional usability. In addition to the visual qualities, the device guarantees efficient heating of rooms and the ecological burning of wood.