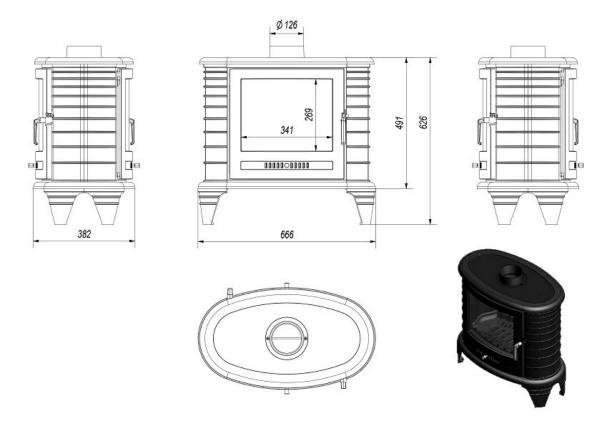

## Physical parameters

| Weight (kg)                  | 124  |
|------------------------------|------|
| Width (cm)                   | 66.6 |
| Height (cm)                  | 62.6 |
| Depth (cm)                   | 38.2 |
| Exhaust outlet diameter (mm) | 130  |