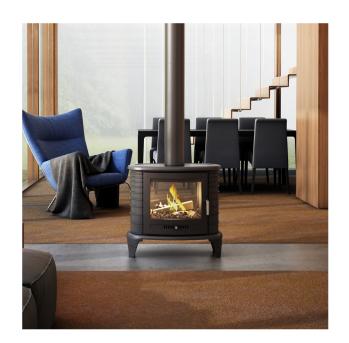

# Wood burning cast iron stove tunnel K8 Ø 130 9 kW

KOZA/K8/T EAN: 5901350041130

K8 is a stove with a unique shape and fashionable ornaments. Its oval shape and cast iron body with a striped pattern merge into one modernity with the traditional use of cast iron as one of the best materials accumulating heat.