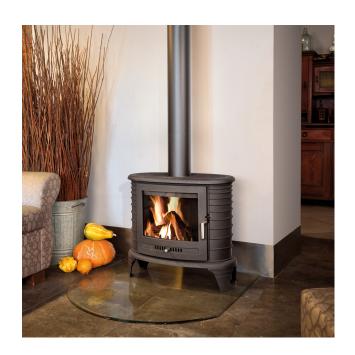

# Wood burning cast iron stove K8 Turbofan Ø 130 9 kW

KOZA/K8/TF EAN: 5901350052280

K8 is a stove with a unique shape and fashionable ornaments. Its oval shape and cast iron body with a striped pattern merge into one modernity with the traditional use of cast iron as one of the best materials accumulating heat.