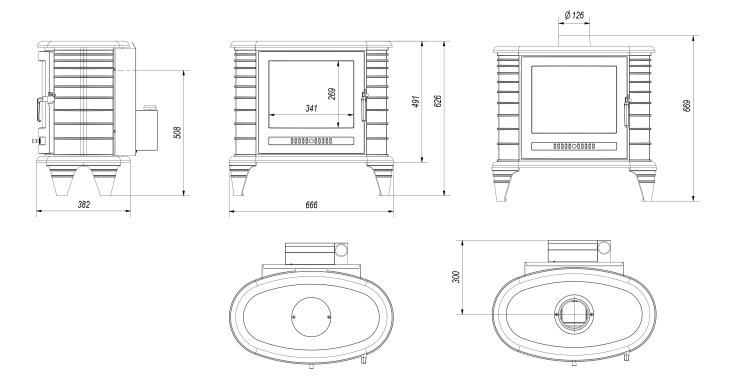

## Physical parameters

| Weight (kg)                  | 128  |
|------------------------------|------|
| Width (cm)                   | 66.6 |
| Height (cm)                  | 62.6 |
| Depth (cm)                   | 38.2 |
| Exhaust outlet diameter (mm) | 130  |